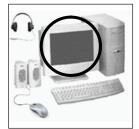

## In the computer repair shop

**9** Which fault is each customer reporting?

Write the correct letter in each box.

Α

В

C

D

Ε

9 (a)

(1 mark)

9 (b)

(1 mark)

9 (c)

(1 mark)