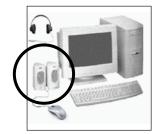

## In the computer repair shop

**9** Which fault is each customer reporting?

Write the correct letter in each box.

Α

В

C

D

Ε

9 (a)

(1 mark)

9 (b)

(1 mark)

9 (c)

(1 mark)