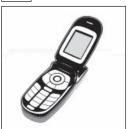

## In the computer repair shop

**9** Which fault is each customer reporting?

Write the correct letter in each box.

Α

В

C

D

Ε

9 (a)

(1 mark)

9 (b)

(1 mark)

9 (c)

(1 mark)