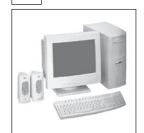

## In the computer repair shop

**9** Which fault is each customer reporting?

Write the correct letter in each box.

Α

В

C

D

Ε

9 (a)

(1 mark)

9 (b)

(1 mark)

9 (c)

(1 mark)