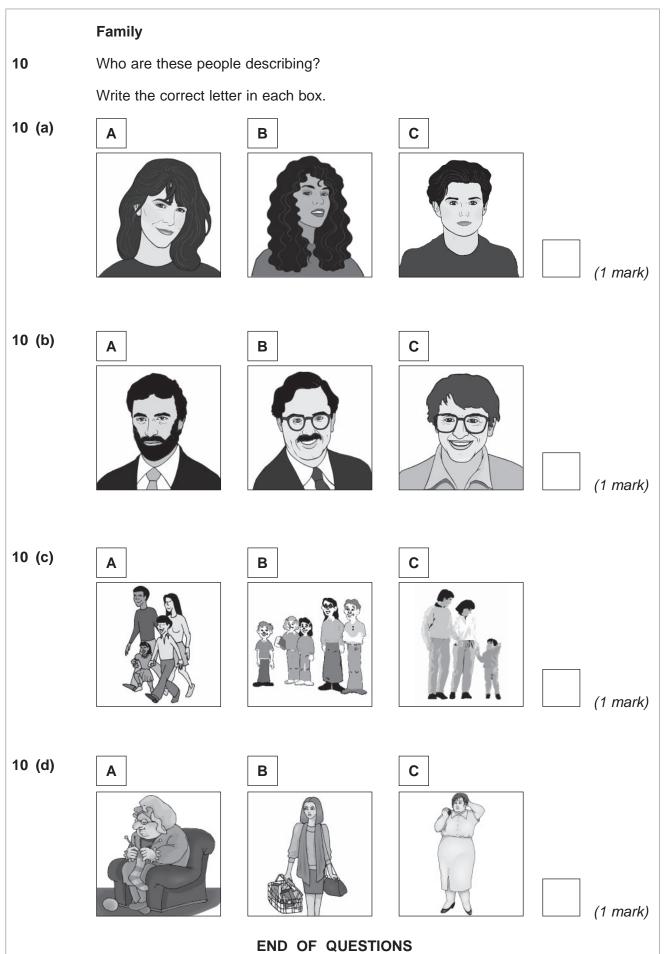

## A special event for Miguel's sister

Write the correct letter in each box.

**6 (a)** What happened last Sunday?

\_\_\_\_ (1 mark)

**6 (b)** At what time did the event take place?

Α

В

С