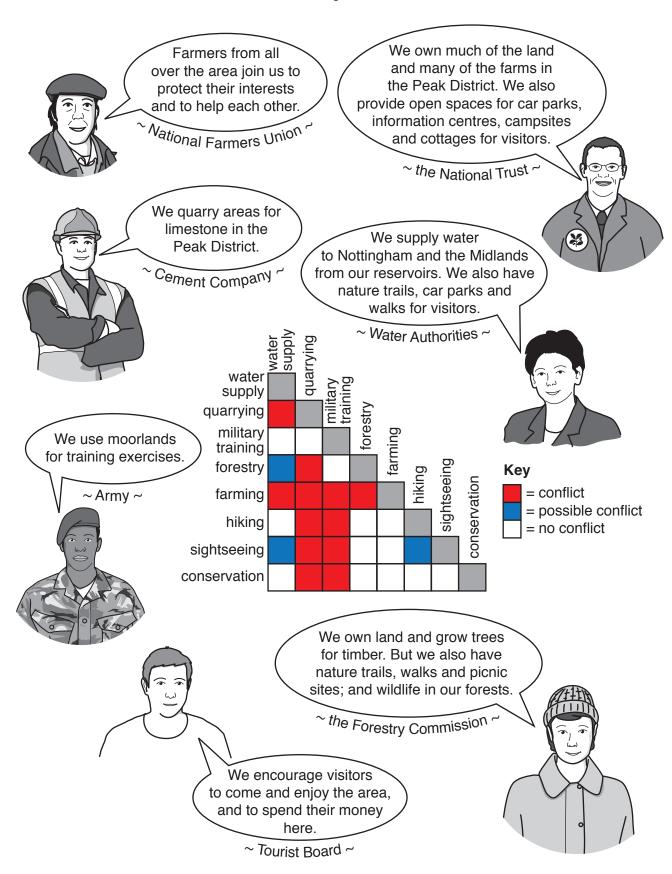

# Wednesday 8 June 2016 – Afternoon

## **GCSE GEOGRAPHY A**

**A732/01/02/I** Geographical Skills (Foundation and Higher Tier)

**INSERT** 

**Duration:** 1 hour 15 minutes



### **INFORMATION FOR CANDIDATES**

This document consists of 8 pages. Any blank pages are indicated.

### **INSTRUCTION TO EXAMS OFFICER/INVIGILATOR**

Do not send this Insert for marking; it should be retained in the centre or recycled.
Please contact OCR Copyright should you wish to re-use this document.



Number of visitors to National Parks in England and Wales

Fig. 1

© OCR 2016 A732/01/02/I Jun16





Fig. 3



© OCR 2016 A732/01/02/I Jun16



Fig. 5



Fig. 6

6



Fig. 7

© OCR 2016 A732/01/02/I Jun16



Fig. 8



Fig. 9



#### Copyright Information

OCR is committed to seeking permission to reproduce all third-party content that it uses in its assessment materials. OCR has attempted to identify and contact all copyright holders whose work is used in this paper. To avoid the issue of disclosure of answer-related information to candidates, all copyright acknowledgements are reproduced in the OCR Copyright Acknowledgements Booklet. This is produced for each series of examinations and is freely available to download from our public website (www.ocr.org.uk) after the live examination series.

If OCR has unwittingly failed to correctly acknowledge or clear any third-party content in this assessment material, OCR will be happy to correct its mistake at