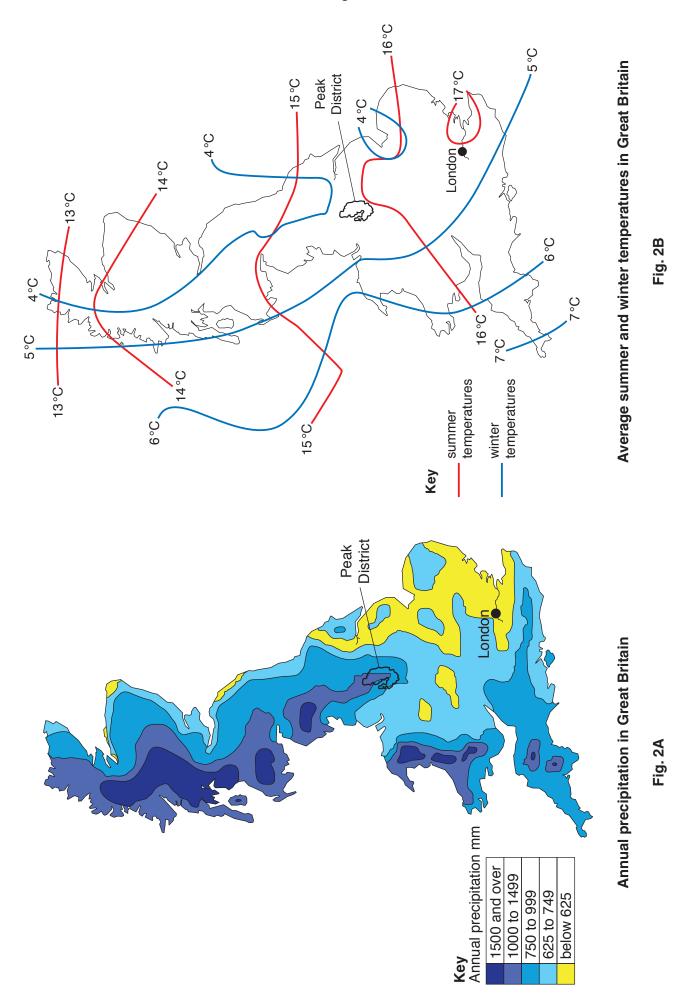

Number of visitors to National Parks in England and Wales

Fig. 1

© OCR 2016 A732/01/02/I Jun16

Fig. 3

© OCR 2016 A732/01/02/I Jun16

Fig. 5

Fig. 6

6