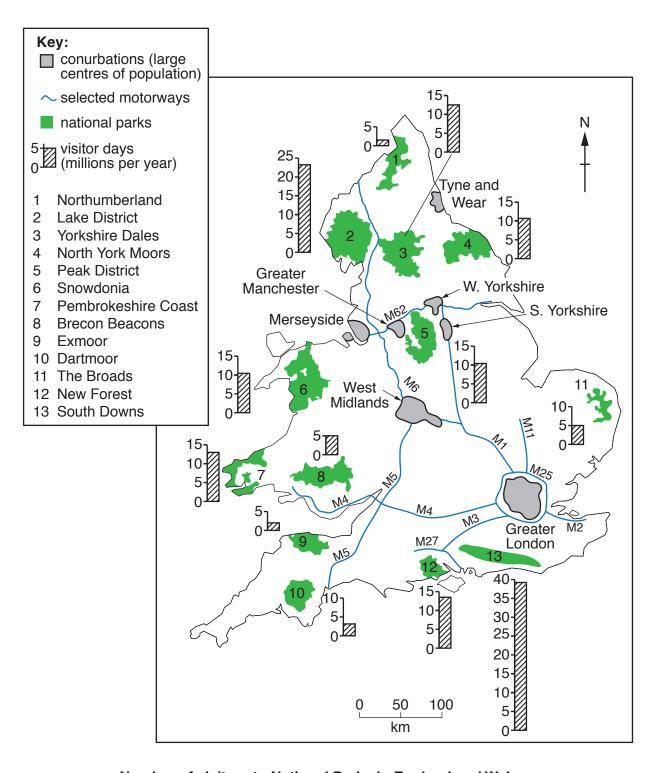

Number of visitors to National Parks in England and Wales

Fig. 1

© OCR 2016 A732/01/02/I Jun16

Fig. 3

© OCR 2016 A732/01/02/I Jun16

Fig. 5

Fig. 6

6