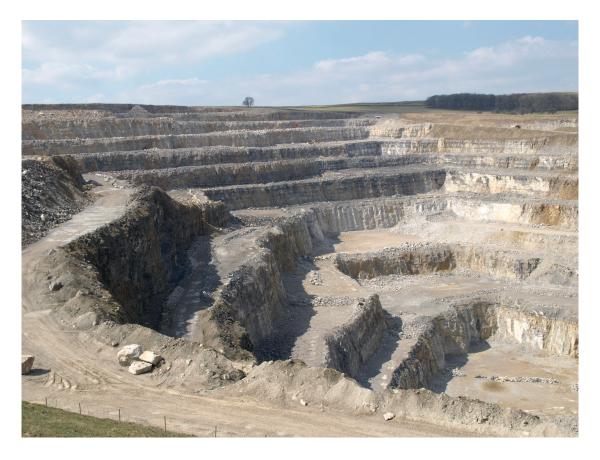

# Wednesday 8 June 2016 – Afternoon

## **GCSE GEOGRAPHY A**

**A732/01/02/I** Geographical Skills (Foundation and Higher Tier)

**INSERT** 

**Duration:** 1 hour 15 minutes



### **INFORMATION FOR CANDIDATES**

This document consists of 8 pages. Any blank pages are indicated.

### **INSTRUCTION TO EXAMS OFFICER/INVIGILATOR**

Do not send this Insert for marking; it should be retained in the centre or recycled.
Please contact OCR Copyright should you wish to re-use this document.



Number of visitors to National Parks in England and Wales

Fig. 1

© OCR 2016 A732/01/02/I Jun16





Fig. 3



© OCR 2016 A732/01/02/I Jun16



Fig. 5



Fig. 6

6



Fig. 7

© OCR 2016 A732/01/02/I Jun16



Fig. 8



Fig. 9



#### Copyright Information

OCR is committed to seeking permission to reproduce all third-party content that it uses in its assessment materials. OCR has attempted to identify and contact all copyright holders whose work is used in this paper. To avoid the issue of disclosure of answer-related information to candidates, all copyright acknowledgements are reproduced in the OCR Copyright Acknowledgements Booklet. This is produced for each series of examinations and is freely available to download from our public website (www.ocr.org.uk) after the live examination series.

If OCR has unwittingly failed to correctly acknowledge or clear any third-party content in thi